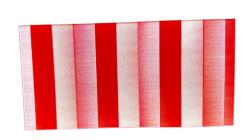

## **OMNI Technology Signage and Labelling**

OMNI technology is crafted to catch the human eye with dynamic, movement-based visuals, making it a highly effective solution for providing warnings and preventing accidental impacts or damage to assets.

Made from clear UV-rated prismatic resin, this signage offers exceptional durability, tested to 10 + years.. Its standard 2.02mm to 4.10mm thickness within a 29 - 36 degree viewing angle, creates a striking visual.

Designed to perform in even the most demanding environments, OMNI signage and labelling combines longevity and high-visibility functionality.

**ANTI-GLARE** 

FADE FREE

**Technical Specifications** 

| Material                        | Clear UV Rated Prismåtic Resin                                                                                                     |
|---------------------------------|------------------------------------------------------------------------------------------------------------------------------------|
| Thickness                       | 2.02mm to 4.10mm                                                                                                                   |
| Viewing Angle                   | 29 to 36 degree                                                                                                                    |
| Size                            | Minimum 100 x 100mm, Maximum 1000 x 1800mm                                                                                         |
| Recommended<br>Viewing Distance | Limited customisation is available, including logos and text; however, we recommend using stripes only for maximum impact.         |
| Durability                      | 10+ years (dependent on usage and application)                                                                                     |
| Attachments                     | Options include Nat-gum permanent self adhesive backing tape, SMP60 adhesive and mounting holes for mechanical fastener attachment |