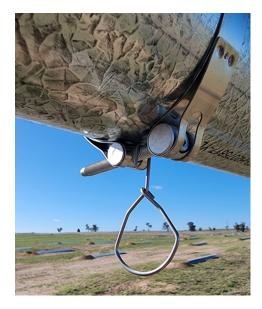

## **ECLIPZ NEXTracker XTR Cable Harness Hanger**

Product Code: Cable Harness Hanger to fit NEXTracker

The brilliantly designed ECLIPZ NEXTracker XTR tracker unit is created to speed up installation by attaching directly to the NEXTracker clamp. This solution removes the need for additional nuts to reduce labour time. Tested to support 16 kgs.

## **Dimensions & Specifications**

• Overall Height 72mm

• Overall Width 40mm

• Maximum Loading 2.0mm Wire = 16kg

 Deformation - standard loading downforce
2.0mm Wire = maximum of 3mm

Material Description
Produced from 316 stainless steel wire. 2.0mm in diameter